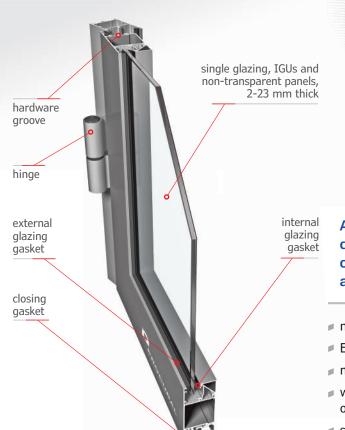

## INTERNAL WINDOWS AND DOORS

A non-insulated aluminium profile system designed for the manufacturing of internal constructions: glazed partitions and single and double doors.

- manual and automatic sliding doors and angled partitions available
- Euro hardware groove wide range of available accessories
- mortise hinges available easier installation and lower costs
- wide choice of possible door leafs with or without kickplate, with or without threshold
- screwed and crimped joints available

## **TECHNICAL PARAMETERS**

| Filling thickness | 2 - 23 mm                                          |
|-------------------|----------------------------------------------------|
| Profile depth     | 40 mm                                              |
| Type of filling   | single glazing, IGUs and<br>non-transparent panels |