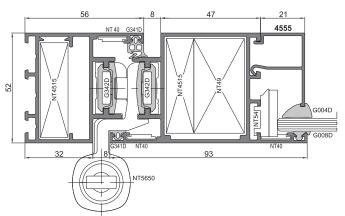

## **TECHNICAL PARAMETERS**

| Filling thickness | doors and partitions: 2 - 35 mm<br>windows: 5 - 43 mm  |
|-------------------|--------------------------------------------------------|
| Profile depth     | 52 mm                                                  |
| Type of filling   | single glazing, IGUs and non-transparent panels        |
| Air permeability  | class 2                                                |
| Smoke control     | class $S_a$ and $S_{200}$ in acc. with EN 13501-2:2016 |