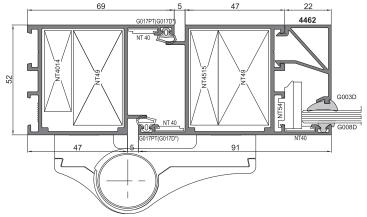

## **TECHNICAL PARAMETERS**

| Filling thickness | doors and partitions: 2 - 35 mm<br>windows: 5 - 43 mm  |
|-------------------|--------------------------------------------------------|
| Profile depth     | 52 mm                                                  |
| Type of filling   | single glazing, IGUs and non-transparent panels        |
| Air permeability  | class 2                                                |
| Smoke control     | class $S_a$ and $S_{200}$ in acc. with EN 13501-2:2016 |