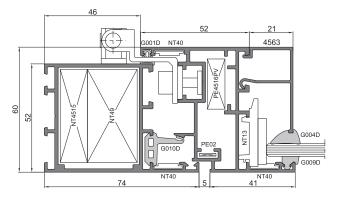

## **TECHNICAL PARAMETERS**

| Filling thickness | doors and partitions: 2 - 35 mm<br>windows: 5 - 43 mm  |
|-------------------|--------------------------------------------------------|
| Profile depth     | 52 mm                                                  |
| Type of filling   | single glazing, IGUs and non-transparent panels        |
| Air permeability  | class 2                                                |
| Smoke control     | class $S_a$ and $S_{200}$ in acc. with EN 13501-2:2016 |