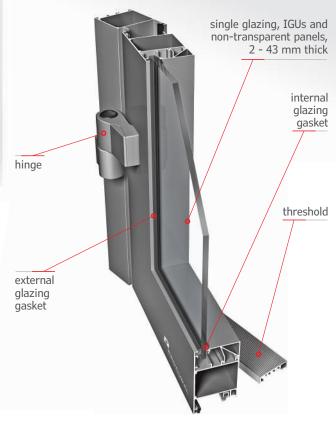

## INTERNAL WINDOWS AND DOORS

A non-insulated aluminium profile system designed for the manufacturing of internal constructions: glazed partitions, windows and doors.

- central hardware groove in door profiles
- window sashes with PVC hardware groove available
- wide range of available hardware
- wide range of possible constructions: coplanar doors, doors with a central hardware groove, glass doors, smoke control doors, manual and automatic sliding doors, swing doors, windows and glazed partitions
- window sashes flush with the frame on the outside
- wide choice of possible door leafs with or without kickplate, with or without threshold
- screwed and crimped joints available

## **TECHNICAL PARAMETERS**

| Filling thickness | doors and partitions: 2 - 35 mm<br>windows: 5 - 43 mm  |
|-------------------|--------------------------------------------------------|
| Profile depth     | 52 mm                                                  |
| Type of filling   | single glazing, IGUs and non-transparent panels        |
| Air permeability  | class 2                                                |
| Smoke control     | class $S_a$ and $S_{200}$ in acc. with EN 13501-2:2016 |