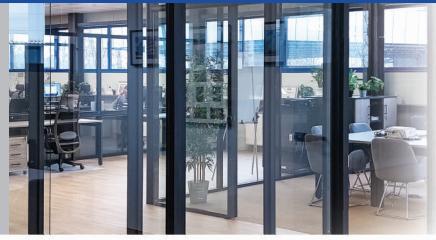

## INTERNAL WINDOWS AND DOORS

A non-insulated aluminium profile system designed for the manufacturing of internal constructions: glazed partitions, windows and doors.

- central hardware groove in door profiles
- window sashes with PVC hardware groove available
- wide range of available hardware
- wide range of possible constructions: coplanar doors, doors with a central hardware groove, glass doors, smoke control doors, manual and automatic sliding doors, swing doors, windows and glazed partitions
- window sashes flush with the frame on the outside
- wide choice of possible door leafs with or without kickplate, with or without threshold
- screwed and crimped joints available