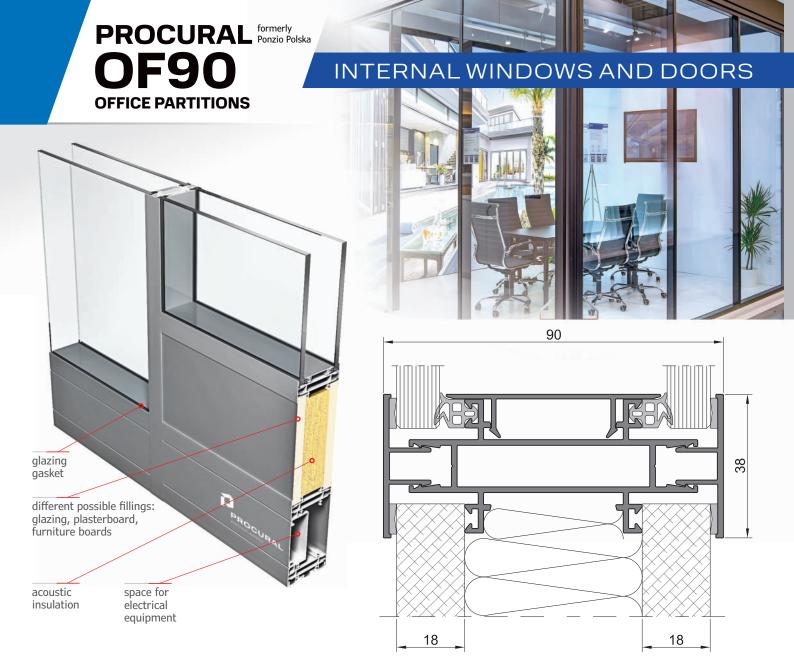

## An internal partition system with improved sound reduction characteristics designed for the construction of partitions in modern office spaces

- visually light constructions with good sound reduction performance
- profile dimensions: pressure plate width 38 mm, construction depth -80 or 90 mm
- fillings: glazing or non-transparent panels 3 18 mm thick (fixed using pressure plates and glazing gaskets)
- a wide variety of possible constructions, tailored for the customer's needs
- angles available 90° 270°
- integrated electrical and office equipment mounting
- internal blinds may be installed with glass fillings