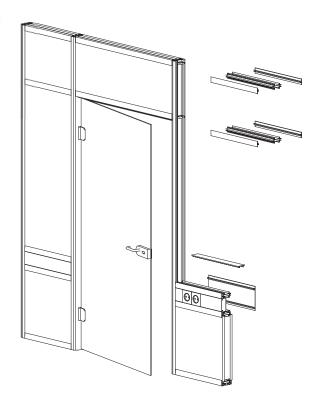

## An internal partition system with improved sound reduction characteristics designed for the construction of partitions in modern office spaces

- visually light constructions with good sound reduction performance
- profile dimensions: pressure plate width 38 mm, construction depth -80 or 90 mm
- fillings: glazing or non-transparent panels 3 18 mm thick (fixed using pressure plates and glazing gaskets)
- a wide variety of possible constructions, tailored for the customer's needs
- angles available 90° 270°
- integrated electrical and office equipment mounting
- internal blinds may be installed with glass fillings