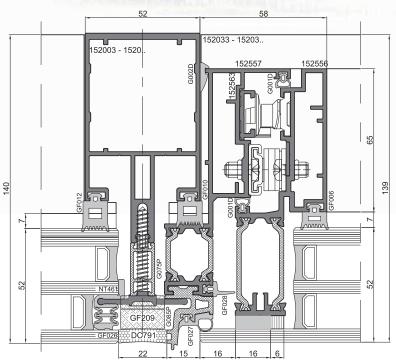

### **TECHNICAL PARAMETERS**

| Filling thickness       | dla fasady 6 - 70 mm<br>dla okna 24 - 60 mm |
|-------------------------|---------------------------------------------|
| Thermal insulation      | U <sub>f</sub> od 1,3 W/(m <sup>2</sup> K)  |
|                         | $U_{cw}/U_{w}$ od 0,64 W/(m <sup>2</sup> K) |
| Air permeability        | klasa AE 1200                               |
| Watertightness          | klasa RE 2550                               |
| Resistance to impact    | klasa E5/I5                                 |
| Resistance to wind load | klasa 2400 Pa, E3600 Pa                     |