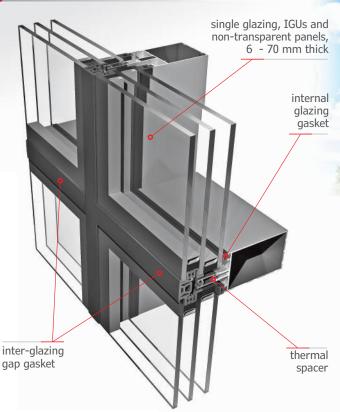

## A system designed for the construction of curtain walls and other spatial structures

- the external surface is a flat glazed surface, divided with vertical and horizontal lines – 22 mm wide (using weatherproof silicone) or 28 mm wide (using system glazing gaskets)
- shares the mullion-transom load bearing structure of the PROCURAL PF152 curtain wall system, including a wide selection of profiles
- PROCURAL system windows may be used as filling
- independently opening awning windows placed alongside each other possible
- triple glazing may be used (up to 70 mm thick)
- profile bending possible