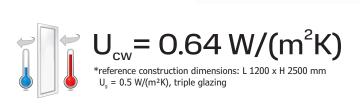

### **TECHNICAL PARAMETERS**

| Filling thickness       | dla fasady 6 - 70 mm<br>dla okna 24 - 60 mm |
|-------------------------|---------------------------------------------|
| Thermal insulation      | U <sub>f</sub> od 1,3 W/(m <sup>2</sup> K)  |
|                         | $U_{cw}/U_{w}$ od 0,64 W/(m <sup>2</sup> K) |
| Air permeability        | klasa AE 1200                               |
| Watertightness          | klasa RE 2550                               |
| Resistance to impact    | klasa E5/I5                                 |
| Resistance to wind load | klasa 2400 Pa, E3600 Pa                     |