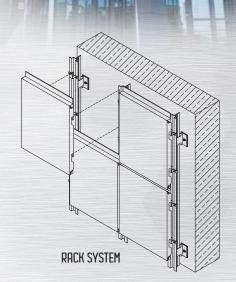

## **CURTAIN WALL SYSTEMS**

## PONZIO BOND







A light, ventilated façade system consisting of composite panels and mounting profiles and accessories.

- three panel types:
  - PONZIOBOND PE consisting of a plastic core sandwiched between two aluminium sheets PONZIOBOND FR fire-retardant panels the plastic core is mixed with a mineral filling

  - PONZIOBOND A2 fire-resistant panels LDPE core with a mineral filling
- » advanced optimisation possibilities due to large panel sizes
- » easy mounting
- » short working time
- » functional and aesthetic gives architects a wide range of possible applications
- » light, rigid and stable
- » good resistance to weather conditions
- » many different shapes possible
- » wide range of colours available (including wood-like)

## Technical parameters