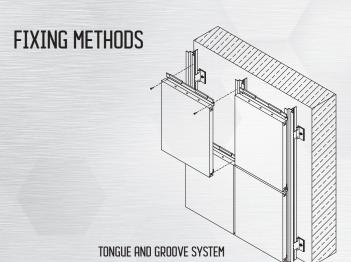

## **CURTAIN WALL SYSTEMS**

## PONZIO BOND







A light, ventilated façade system consisting of composite panels and mounting profiles and accessories.

- three panel types:
  - PONZIOBOND PE consisting of a plastic core sandwiched between two aluminium sheets PONZIOBOND FR fire-retardant panels the plastic core is mixed with a mineral filling

  - PONZIOBOND A2 fire-resistant panels LDPE core with a mineral filling
- » advanced optimisation possibilities due to large panel sizes
- » easy mounting
- » short working time
- » functional and aesthetic gives architects a wide range of possible applications
- » light, rigid and stable
- » good resistance to weather conditions
- » many different shapes possible
- » wide range of colours available (including wood-like)

## Technical parameters