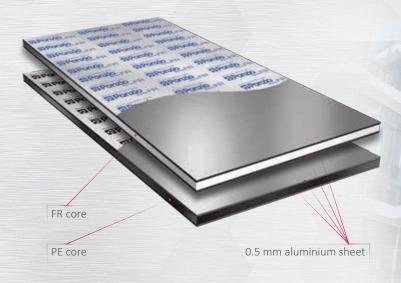

## PONZIO BOND

A light, ventilated façade system consisting of composite panels and mounting profiles and accessories.

- three panel types:
  - PONZIOBOND PE consisting of a plastic core sandwiched between two aluminium sheets PONZIOBOND FR fire-retardant panels the plastic core is mixed with a mineral filling

  - PONZIOBOND A2 fire-resistant panels LDPE core with a mineral filling
- » advanced optimisation possibilities due to large panel sizes
- » easy mounting
- » short working time
- » functional and aesthetic gives architects a wide range of possible applications
- » light, rigid and stable
- » good resistance to weather conditions
- » many different shapes possible
- » wide range of colours available (including wood-like)